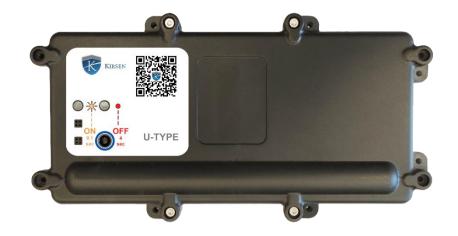

## **TECHNICAL SPECIFICATIONS**

| Security features                             | Light sensor                                                                                                                                                                                                                                                                               |
|-----------------------------------------------|--------------------------------------------------------------------------------------------------------------------------------------------------------------------------------------------------------------------------------------------------------------------------------------------|
| Cargo integrity and<br>handling<br>compliance | Temperature -30° to +65° Humidity 0% to 100% Shock 3 dimensional Vibration Tilt 0° to 180°                                                                                                                                                                                                 |
| Radiation                                     | Unique proprietary hype-sensitive sensor is capable to detect sources of radioactivity inside of cargo even of weak sources.                                                                                                                                                               |
| Type of radiation detected                    | Gamma                                                                                                                                                                                                                                                                                      |
| Range of measurements                         | Equivalent dose rate 20140000 uR·h <sup>-1</sup><br>Energies 0.08 3.0 MeV                                                                                                                                                                                                                  |
| Pressure                                      | Measures the air pressure of environment                                                                                                                                                                                                                                                   |
| Advanced modes                                | All sensors configurable – prior and during transport (OTA) Movement detection and higher frequency data sending during movement or specific periods or geolocation Configurable scheduled updates and exception alerts for every sensor predefined threshold Geofencing and geo-corridors |
| Coverage                                      | Global (95% of planet Earth), Several network operators per country                                                                                                                                                                                                                        |
| Data Transfer                                 | Worldwide coverage<br>2G, LTE, Data encryption Quad band 2G,<br>Multi Band LTE, (LTE<br>B1/B2/B3/B4/B5/B7/B8/B12/B13/B18/B19/B20/B25/B26/B28/B66)                                                                                                                                          |
| Location Tracking                             | GPS or cellular-based location (cell-id)                                                                                                                                                                                                                                                   |
| SIM Card                                      | 3FF                                                                                                                                                                                                                                                                                        |
| Battery                                       | Li-Ion battery with 3-4 months battery life with typical settings, extendable upon need                                                                                                                                                                                                    |
| Charging port                                 | Micro-USB standard port, 5V DC, 0.5-1A                                                                                                                                                                                                                                                     |
| Protection                                    | IP65                                                                                                                                                                                                                                                                                       |
| Dimensions                                    | 230 x 120 x 23 mm                                                                                                                                                                                                                                                                          |
| Weight                                        | 500 grams                                                                                                                                                                                                                                                                                  |
| Certifications                                | UN38.3, CE, MSDS, RoHs                                                                                                                                                                                                                                                                     |